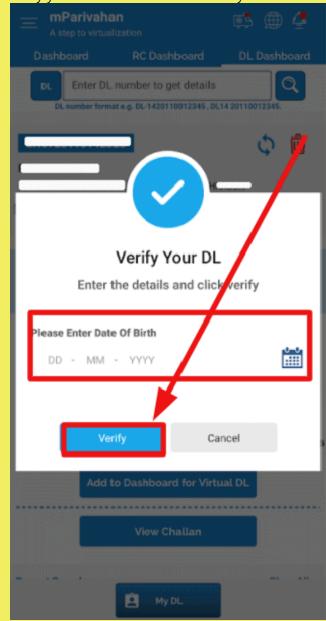

• Your Driving License details will open on your phone. Hit the "View Challan" option in if there is any challan otherwise proceed further by clicking on "Add to Dashboard for

• Verify your DL. For verification enter your Date of Birth and click on the "Verify" tab.