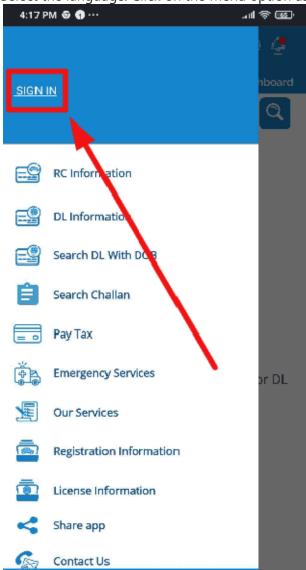

## Ads Related to your search

• Now, slide pages that appear on the app or you also skip it. These pages provide information about all the services that you can avail of on this app.

• Select the language. Click on the Menu option as shown below and hit the "Sign In" link.