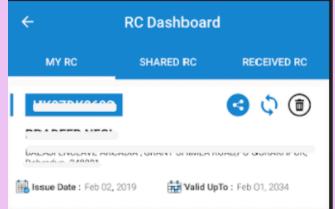

 RC will be verified and you will get the message- "Go to the dashboard to check your RC details" • Your Virtual RC will be created and displayed in the RC dashboard.

• Click on the Virtual RC details. A QR code with other RC detail will open.

 You can download this QR code by clicking on the download option and present the same whenever required.