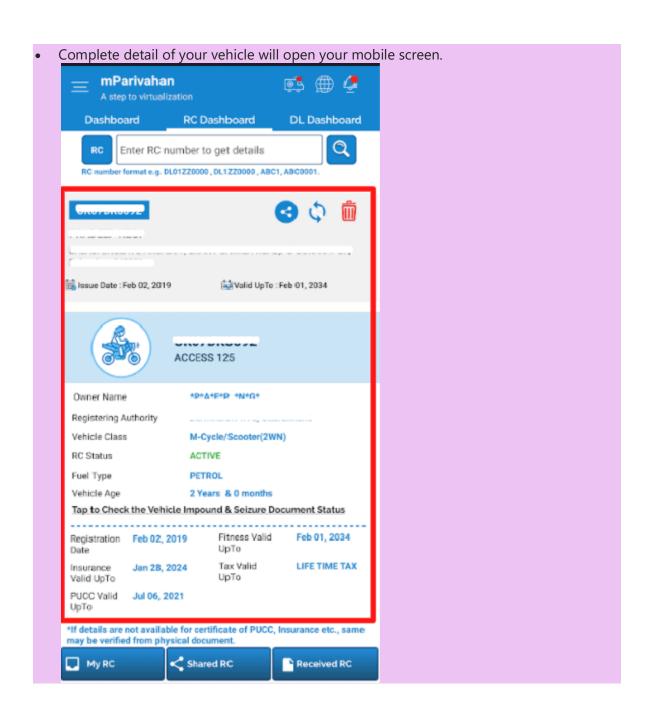

 RC will be verified and you will get the message- "Go to the dashboard to check your RC details" • Your Virtual RC will be created and displayed in the RC dashboard.

• Click on the Virtual RC details. A QR code with other RC detail will open.

 You can download this QR code by clicking on the download option and present the same whenever required.