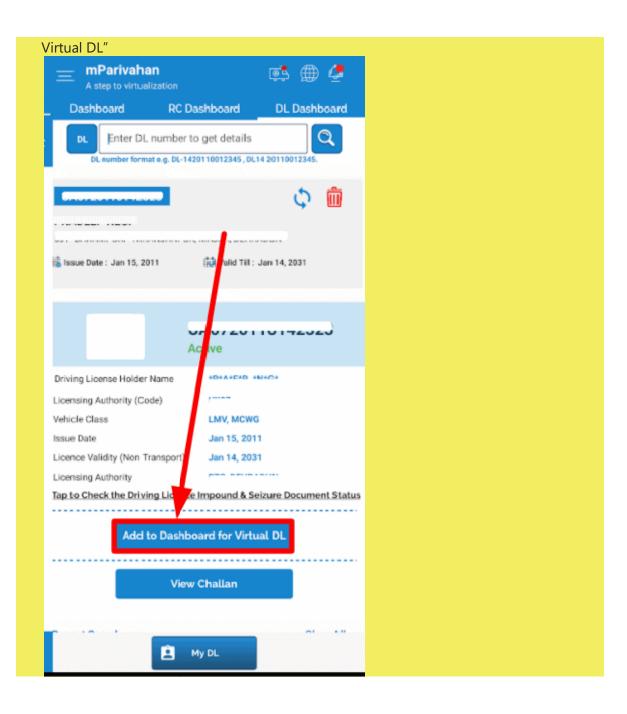

• Your Driving License details will open on your phone. Hit the "View Challan" option in if there is any challan otherwise proceed further by clicking on "Add to Dashboard for

• Verify your DL. For verification enter your Date of Birth and click on the "Verify" tab.