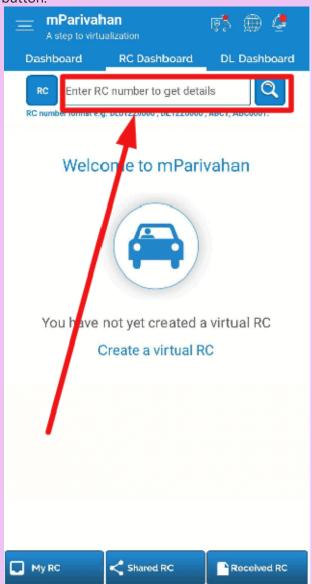

• Open mParivahan App.

• Now, the Virtual RC dashboard will open. Enter your RC no. and click on the Search button.

• Now, a pop-up box indicating a note about your activity log will appear. Click OK to proceed further.