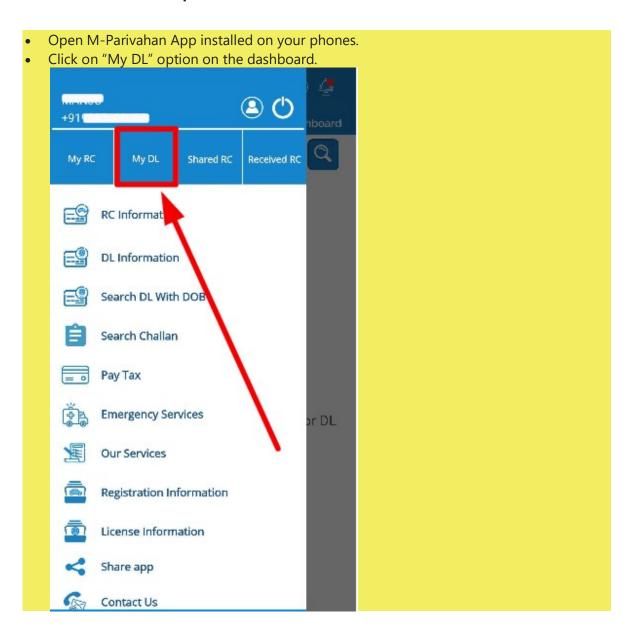

## How to create Virtual DL on mParivahan?

mParivahan App also allows you to create the Virtual DL. This virtual form of DL can be presented whenever, and wherever you are asked to show it. Check the complete process involved in the creation of **mparivahan virtual dl** shared as under-

• Your Driving License details will open on your phone. Hit the "View Challan" option in if there is any challan otherwise proceed further by clicking on "Add to Dashboard for

• Verify your DL. For verification enter your Date of Birth and click on the "Verify" tab.