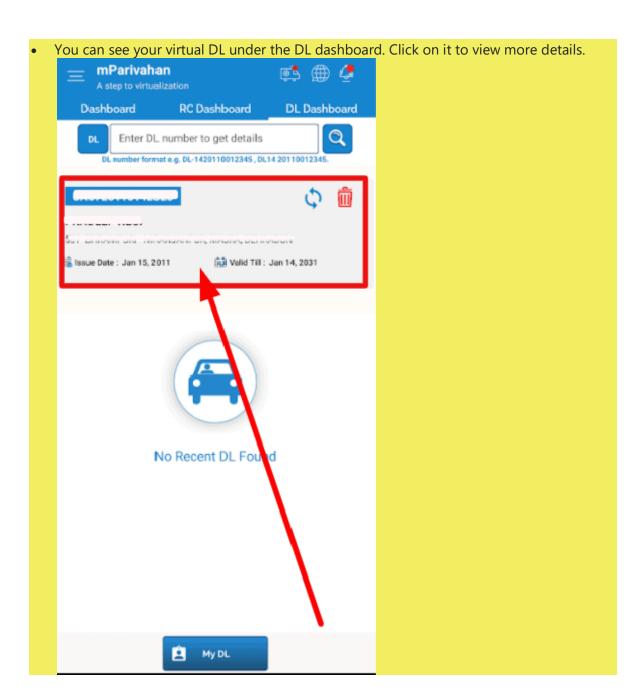

• Now, your virtual DL is created. Go to the dashboard to check your Virtual DL.

Complete Virtual Driving License information along with a QR code will appear. Update Virtual DL 🗘 Last Updated Feb 13, 2021 11:39 AM Driving License Holder Name Active Son / Daughter / Wife of 01117mm 0111011 11E01 Issue Date: Jan 13, 2011 Licence Validity (Non Transport) Jan 17, 2001 Date Of Birth Blood Group Apr 15, 1991 Vehicle Class LIMV, MCWG