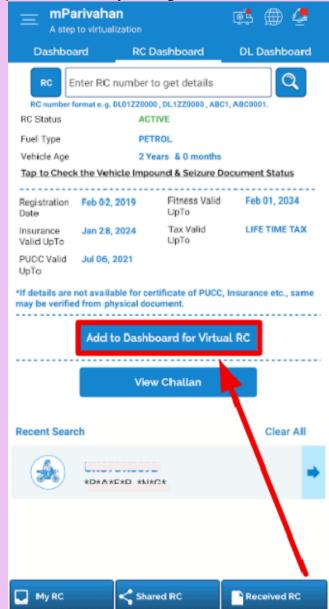

• Scroll the page down. Click on the "View Challan" option if any challans otherwise proceeds ahead by clicking on "Add to Dashboard for Virtual RC".

• Verify your RC by providing Chassis No. and Engine No.