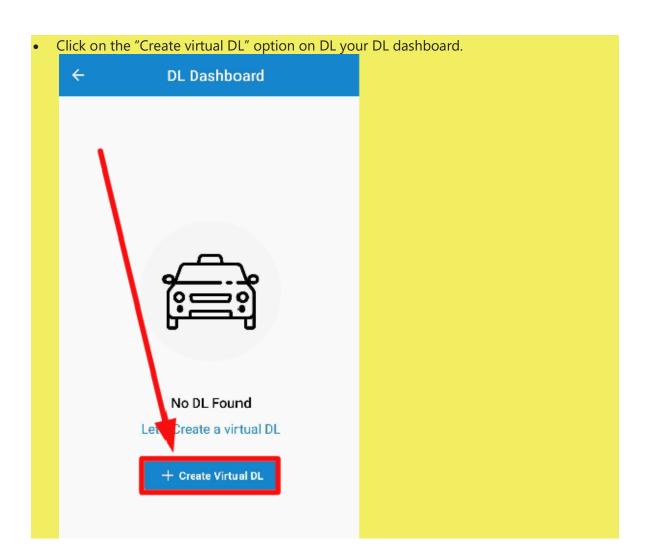

• Your Driving License details will open on your phone. Hit the "View Challan" option in if there is any challan otherwise proceed further by clicking on "Add to Dashboard for

• Verify your DL. For verification enter your Date of Birth and click on the "Verify" tab.

• Now, your virtual DL is created. Go to the dashboard to check your Virtual DL.

Complete Virtual Driving License information along with a QR code will appear. Update Virtual DL 🗘 Last Updated Feb 13, 2021 11:39 AM Driving License Holder Name Active Son / Daughter / Wife of 01117mm 0111011 11E01 Issue Date: Jan 13, 2011 Licence Validity (Non Transport) Jan 17, 2001 Date Of Birth Blood Group Apr 15, 1991 Vehicle Class LIMV, MCWG