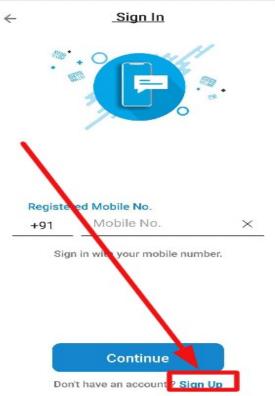

• If you already have an account then enter the registered number and continue. If not Click on the "Sign Up" option.

• Enter the mobile no and accept the terms and conditions.

• Verify by entering the OTP.