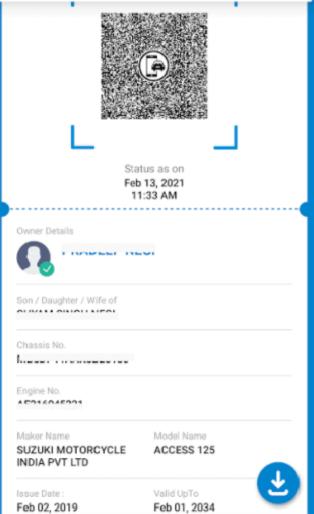

 RC will be verified and you will get the message- "Go to the dashboard to check your RC details" • Your Virtual RC will be created and displayed in the RC dashboard.

• Click on the Virtual RC details. A QR code with other RC detail will open.

 You can download this QR code by clicking on the download option and present the same whenever required.