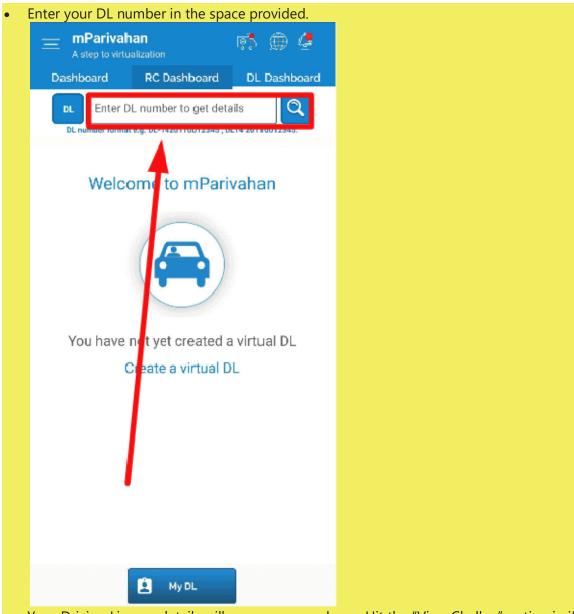

## How to create Virtual DL on mParivahan?

mParivahan App also allows you to create the Virtual DL. This virtual form of DL can be presented whenever, and wherever you are asked to show it. Check the complete process involved in the creation of **mparivahan virtual dl** shared as under-

• Your Driving License details will open on your phone. Hit the "View Challan" option in if there is any challan otherwise proceed further by clicking on "Add to Dashboard for

• Verify your DL. For verification enter your Date of Birth and click on the "Verify" tab.