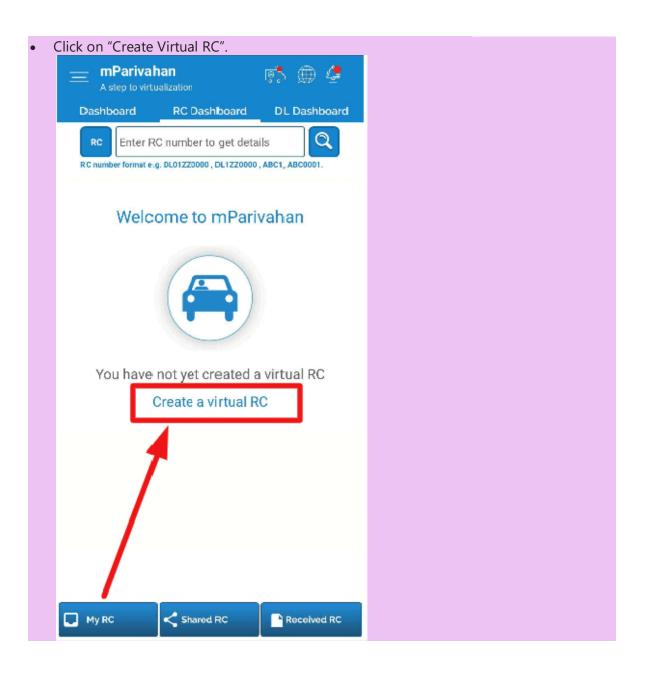

## How to create Virtual RC on mParivahan?

To get instant access to your RC through mobile phone, you have to create your virtual RC on the mParivahan app (**mparivahan ऑनलाइन**). The complete procedure to create Virtual RC is explained below through various steps. Just go through the steps and get your virtual RC created.

• Open mParivahan App.

• Now, the Virtual RC dashboard will open. Enter your RC no. and click on the Search button.

• Now, a pop-up box indicating a note about your activity log will appear. Click OK to proceed further.