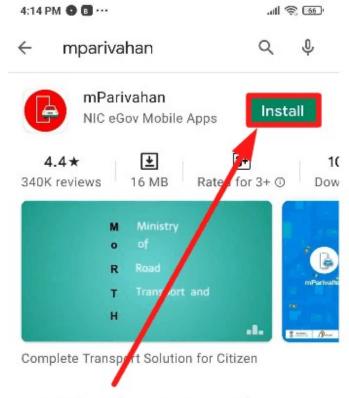

## Procedure to download & Sign Up on the m-Parivahan App

To get started with the services on the mParivahan app, you need to install and sign up for this app. The step-by-step process for the same is shared in this section. Have a look-

- Open the Play Store or App store on your mobile phone.
- Type mParivahan and click on the mParivahan app option.
- Click on the Install option and open the App.