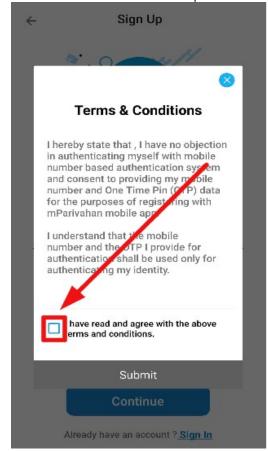

• If you already have an account then enter the registered number and continue. If not Click on the "Sign Up" option.

• Enter the mobile no and accept the terms and conditions.

• Verify by entering the OTP.