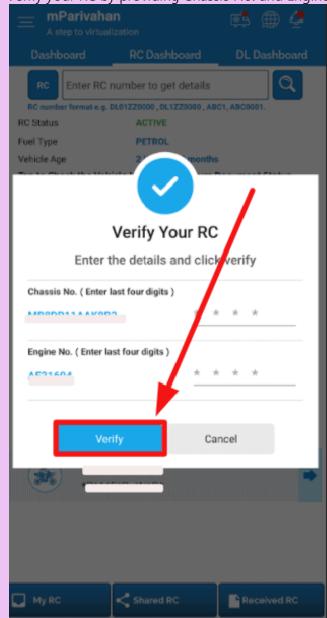

• Scroll the page down. Click on the "View Challan" option if any challans otherwise proceeds ahead by clicking on "Add to Dashboard for Virtual RC".

• Verify your RC by providing Chassis No. and Engine No.