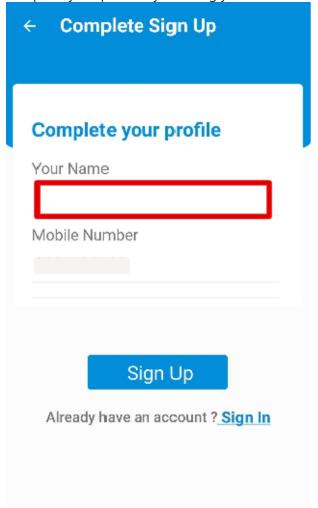

• Complete your profile by entering your name and Clicking on "Submit".

• Finally, your account on the mParvahan App will be created.

• Your name, mobile No. will now appear on the top of the homepage. After successful registration, you can proceed further to use the services available on the app.