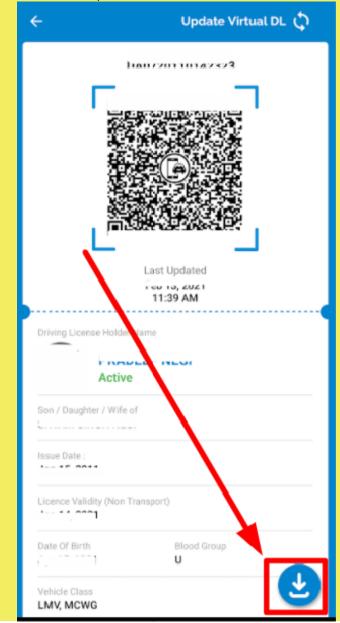

• Now, your virtual DL is created. Go to the dashboard to check your Virtual DL.

Complete Virtual Driving License information along with a QR code will appear. Update Virtual DL 🗘 Last Updated Feb 13, 2021 11:39 AM Driving License Holder Name Active Son / Daughter / Wife of 01117mm 0111011 11E01 Issue Date: Jan 13, 2011 Licence Validity (Non Transport) Jan 17, 2001 Date Of Birth Blood Group Apr 15, 1991 Vehicle Class LIMV, MCWG

 You can download the QR code by clicking on the download button and make use of it whenever required.

The downloaded QR code or Virtual DL/ Virtual RC can be utilized as a valid vehicle document by the citizens whenever demanded by the traffic police or any other concerned person.