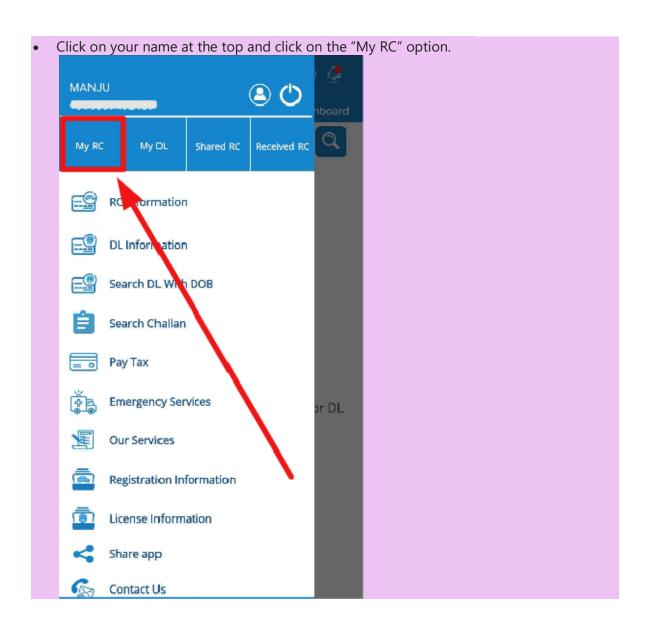

## How to create Virtual RC on mParivahan?

To get instant access to your RC through mobile phone, you have to create your virtual RC on the mParivahan app (**mparivahan ऑनलाइन**). The complete procedure to create Virtual RC is explained below through various steps. Just go through the steps and get your virtual RC created.

• Open mParivahan App.

• Now, the Virtual RC dashboard will open. Enter your RC no. and click on the Search button.

• Now, a pop-up box indicating a note about your activity log will appear. Click OK to proceed further.